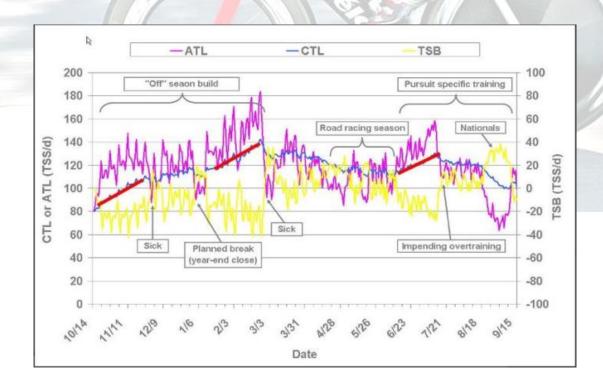

## Why you should train with a power meter:

- On-bike power measurement allows you to ensure you are completing intervals at the correct intensity
- Post-workout analysis allows you to identify strengths/weaknesses and track metrics so that you can better plan future workouts
- Comparison of similar efforts between days, months, or years allows you to track long-term performance goals
- Manage training stress and recovery to make sure you peak for your target event (below).